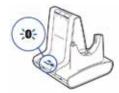

### Mobile Connect and call

1 Press down and hold Bluetooth pairing button (4 seconds) on Savi base until indicator LED flashes red and blue.

2 Place Bluetooth mobile phone into search mode. Select SAVI 7xx from the list of found devices.

3 If prompted by mobile phone, type **0000** as passcode. Bluetooth indicator LED on base will turn solid blue when base has an active connection with mobile phone.

4 While wearing headset, short press base mobile button.